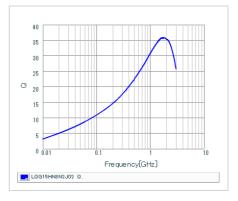

## Chart of characteristic data (The charts below may show another part number which shares its characteristics.)

Inductance-Frequency characteristics (Typ.)

Q-Frequency characteristics (Typ.)

2 of 2

1. This datasheet is downloaded from the website of Murata Manufacturing Co., Ltd. Therefore, it's specifications are subject to change or our products in it may be discontinued without advance notice. Please check with our sales representatives or product engineers before ordering.