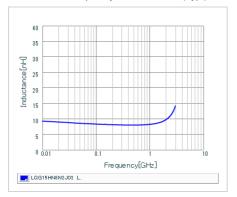

## Chart of characteristic data (The charts below may show another part number which shares its characteristics.)

Inductance-Frequency characteristics (Typ.)

Q-Frequency characteristics (Typ.)

2 of 2

1. This datasheet is downloaded from the website of Murata Manufacturing Co., Ltd. Therefore, it's specifications are subject to change or our products in it may be discontinued without advance notice. Please check with our sales representatives or product engineers before ordering.