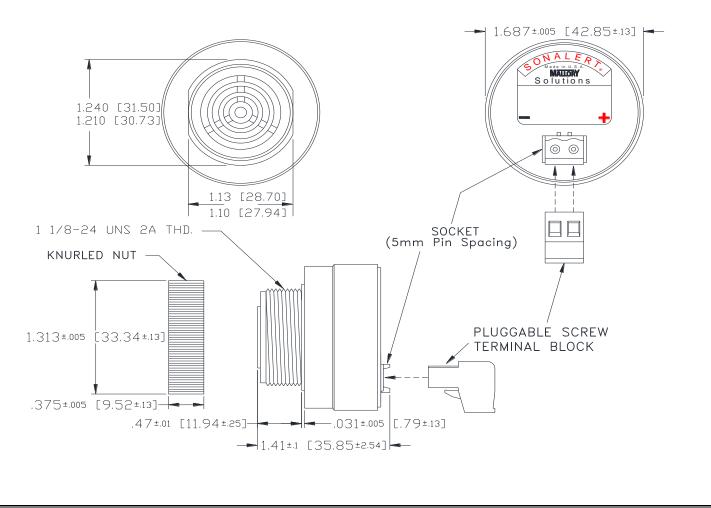

## MALLORY Mallory Sonalert Products,Inc. | Part #: Sales Outline Drawing | Revision:

Part #: SCE016SD3ED5B

Revision:

**Specifications:** 

| Sound Level Category  | Soft                                                                                       |
|-----------------------|--------------------------------------------------------------------------------------------|
| Mode of Operation     | 10 Sec On-Delay Double Pulse @ 5 PPS                                                       |
| Voltage Rating        | 6 to 16 VDC                                                                                |
| Frequency             | 2900 ± 500 Hz                                                                              |
| Loudness @ 2 FT       | 65 to 75 dB(A) Typ.                                                                        |
| Current Draw          | 40mA MAX                                                                                   |
| Housing Material      | 6/6 Nylon, Color: Black                                                                    |
| Storage Temperature   | -40° to +85° C                                                                             |
| Operating Temperature | -40° to +85° C                                                                             |
| Panel Mounting        | Recommended hole size is 1.25"(31.75mm). Thread front will fit standard 30mm(1.181") hole. |
| Knurled Nut           | Used to attach part to panel. The max recommended torque is 10 in-lbs.                     |
| Weight (Typical)      | 1.6 oz (45g)                                                                               |
| NEMA 3R,4X, & 12      | Approved with use of ACC03.                                                                |
| cUL Recognition       | cUL Recognized                                                                             |
| Options               | Please contact factory.                                                                    |