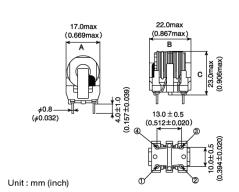

#### ■ External Dimensions

| Dimension A | Max 17.0 mm |
|-------------|-------------|
| Dimension B | Max 22.0 mm |
| Dimension C | Max 23.0 mm |

The data is reference only. Electrical characteristics vary depending on environment or measurement condition. TAIYO YUDEN reserves the right to make change to the Date at any time without notice.