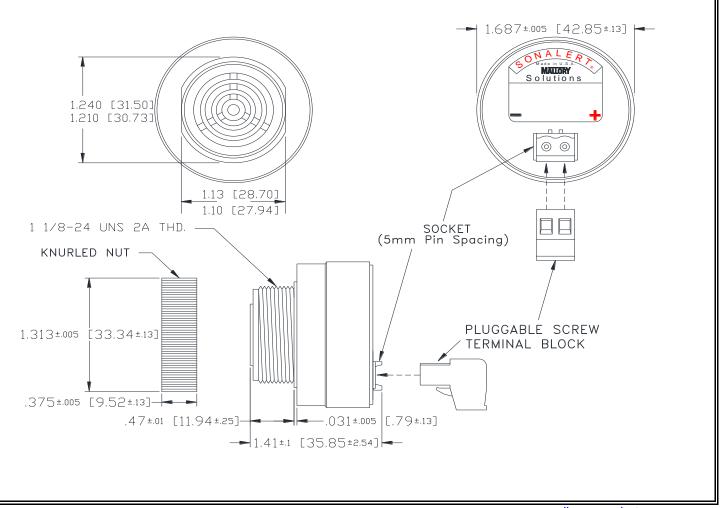

part to panel. The max recommended torque is 10 in-lbs.                     |  |  |  |
| Weight (Typical)      | 1.6 oz (45g)                                                                               |  |  |  |
| NEMA 3R,4X, & 12      | Approved with use of ACC03.                                                                |  |  |  |
| cUL Recognition       | Supply voltage shall employ Transient Voltage Surge Suppression.                           |  |  |  |
| Options               | Please contact factory.                                                                    |  |  |  |
|                       |                                                                                            |  |  |  |

**Dimensions:** Inches (mm)

## cUL Recognized

## **ROHS Compliant**